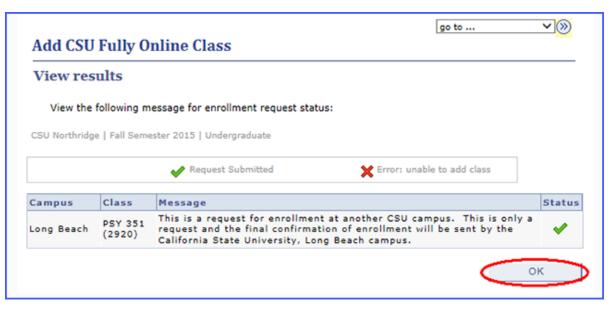

## Step 8

#### View Results

The submission results of the enrollment request displays. Review Message and Status. A red X means an error occurred. A green check mark means your request was submitted to the host campus successfully. This does not mean you are enrolled. *You are not enrolled until the host campus processes your request.* 

Select OK.

Status will show Pending Request until the host campus processes. Log back into your student center and the Enroll in CSU Fully Online link to check back later to confirm that you are enrolled in the course. If accepted, the status will change to Enrolled. If denied, the status will display Not Enrolled.